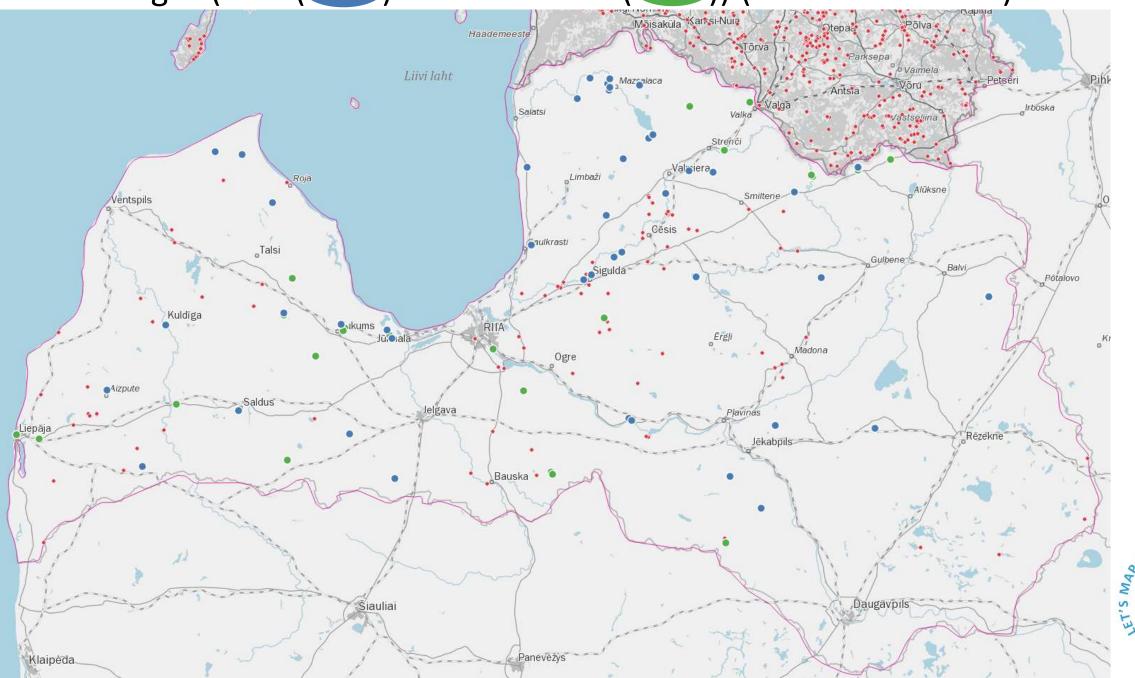

## https://allikad.info/ https://avoti.info/

Different maps for Estonia (Landborad) and Latvia (Jāņa sētas).

MEKLET

153

Lejas Smīdes

Dzelzcela

êka 80. km

Kilha Smider

Smidu kalu

Brzakas

- In Estonia it is possible to use Orthophoto and Relief shaded map.
- When adding new spring, all location information (coordinates, country, local municipality) will come automatically from map.
  - At first all springs will have status "Submitted" ("Kinnitamata"/"lesniegts") and will get status "Confirmed" ("Kinnitatud"/"Apstiprināts") only after rechecking by other users or administrator.