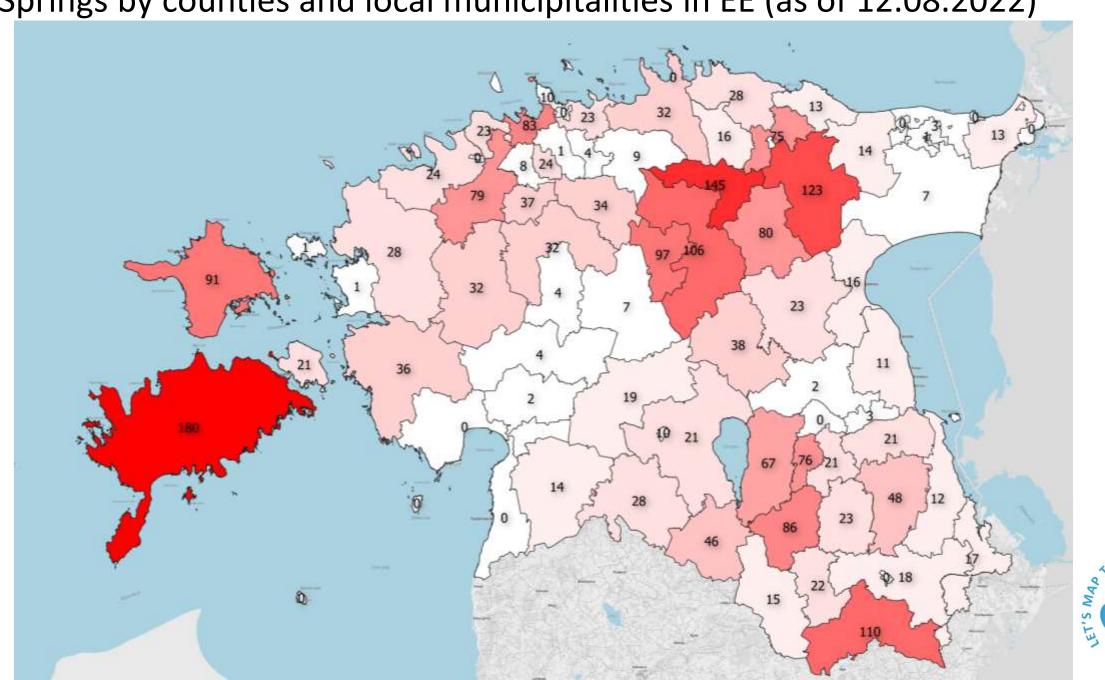

### EE observations (n=1053) (as of 31.05.2022)

Observations (n=1053) (as of 31.05.2022)

### Solutions (n=1053) (as of 31.05.2022)

Spring monitoring (Ess, H. bachelor thesis, 2022)

allikad.info