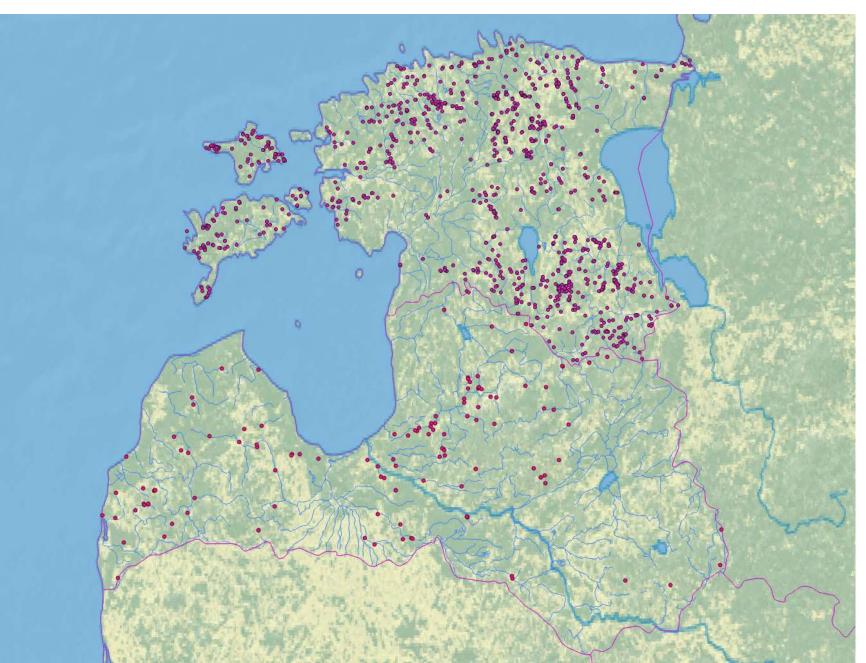

## Initial database – 1486 springs from Estonia, 123 springs from Latvia

## Source of the sering databases in Estonia