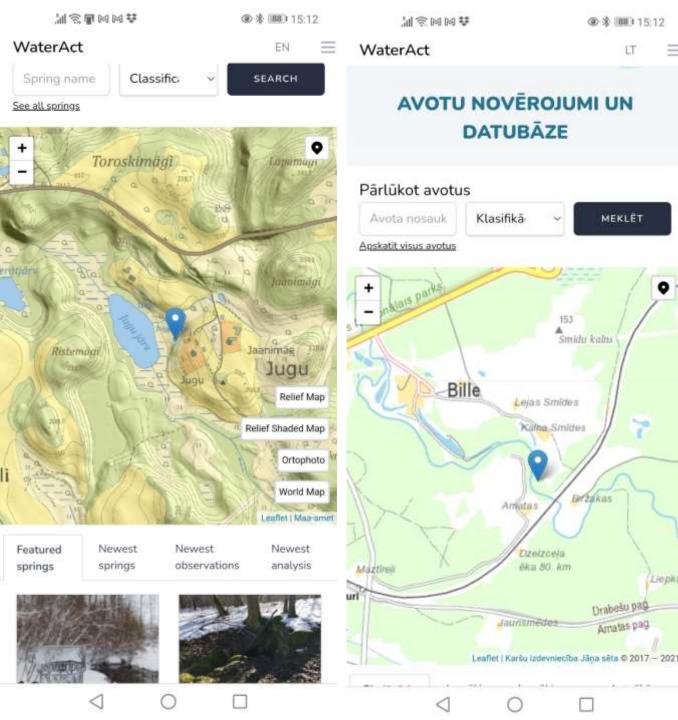

## https://allikad.info/ https://avoti.info/

Different maps for Estonia (Landborad) and Latvia (Jāņa sētas).

MEKLET

153

Lejas Smīdes

Dzelzcela

êka 80. km

Kilha Smider

Smidu kalu

Brzakas

- In Estonia it is possible to use Orthophoto and Relief shaded map.
- When adding new spring, all location information (coordinates, country, local municipality) will come automatically from map.
  - At first all springs will have status "Submitted" ("Kinnitamata"/"lesniegts") and will get status "Confirmed" ("Kinnitatud"/"Apstiprināts") only after rechecking by other users or administrator.