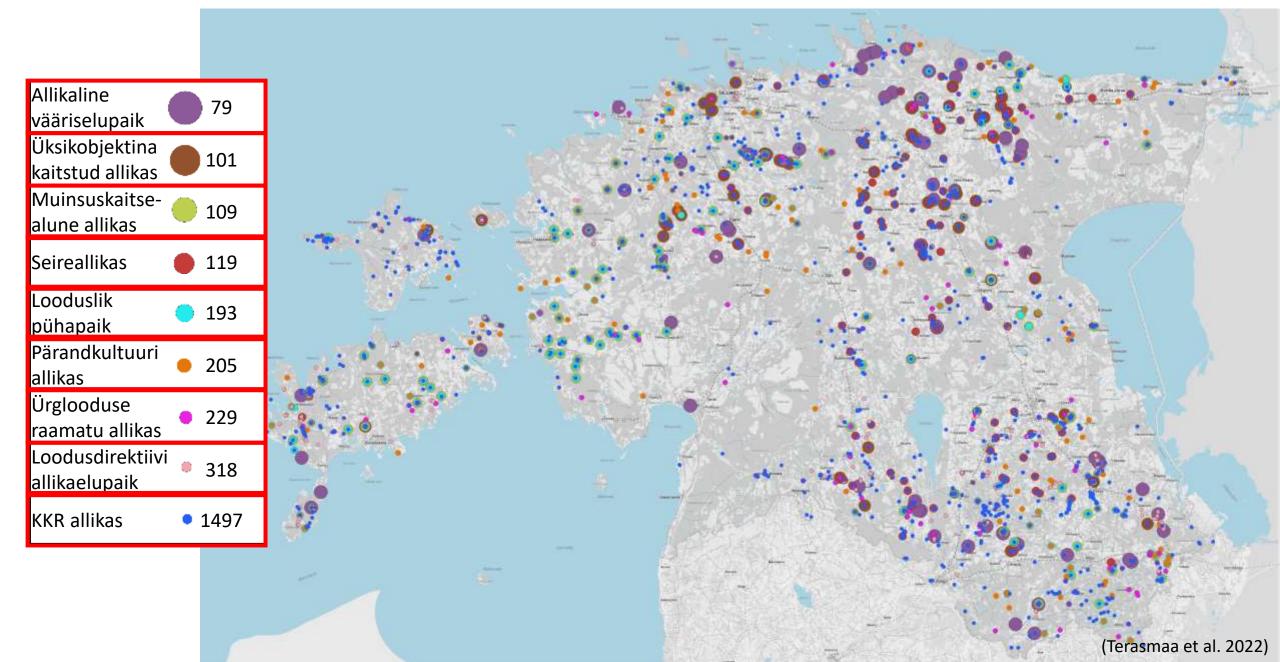

## https://allikad.info/

Users: 218 (~30 from LV) Springs: 2507 (899 new springs, 53 from LV) Observations: 1609 (80 from LV) Photos: 4530

 Facebook group Allikainfo: <u>https://www.facebook.com/groups/allikainfo</u> (649 members)
 Facebook page Kaardistame üheskoos allikad: <u>https://www.facebook.com/allikad.info</u> (676 followers)
 Instagram know.your.water: <u>https://www.instagram.com/know.your.water/</u> (182 followers)
 Youtube channel Allikainfo: <u>https://www.youtube.com/channel/UCT28j3elSSLrJPpm\_uANg-g</u>

### LV changes (new (n=53) and corrected (n=26)) (as of 12.09.2022)

Springs by counties and local municipitalities in EE (as of 12.08.2022)

### EE observations (n=1053) (as of 31.05.2022)

Observations (n=1053) (as of 31.05.2022)

### Solutions (n=1053) (as of 31.05.2022)

Spring monitoring (Ess, H. bachelor thesis, 2022)

allikad.info