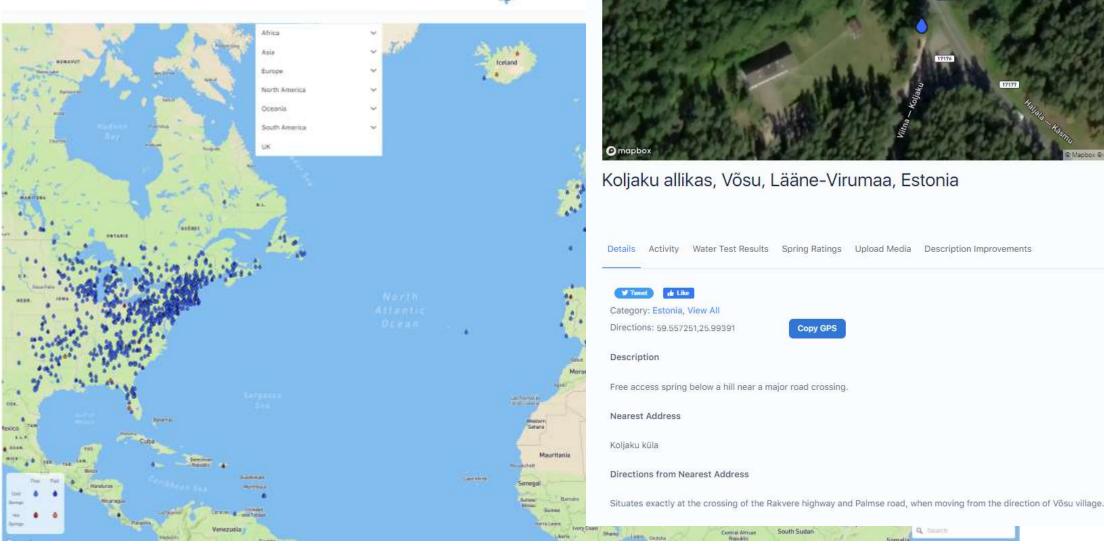

## Find a spring

### US based spring mapping tool – https://findaspring.com/

Mapi

Butterit a farring TAQ About Un ....

Q. Desirth

Koljaku allikas, Võsu, Lääne-Virumaa, Estonia

ur Like

Contral Altrici

Activity Water Test Results Spring Ratings Upload Media Description Improvements Details

Copy GPS