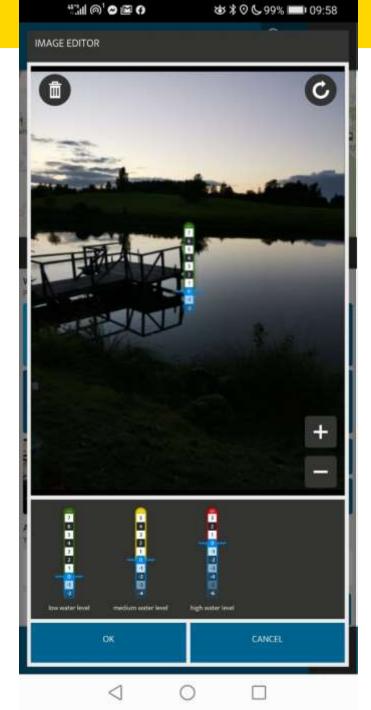

- Allikad.info/avoti.info is browser based map application for finding, describing, observing and measuring of the springs.
- 😤 5 language English, Estonian, Latvian, Russian, French.
- All springs from government databases are already there. Users can check the correctness of information, upload pictures and make observations (describe, measure etc).
- Without user account you can see springs, add information and observations. For adding new springs or observations one must register.
- 😤 New and revised spring will end up in governmental databases.
- When adding new spring, all location information (coordinates, country, local municipality) will come automatically from map.
- At first all springs will have status "Submitted"and will get status "Confirmed" only after rechecking by other users or administrator.

2020. aastal alanud Eesti ja Läti ühisprojekti WaterAct raames on loodud veebipõhine allikavaatluste kaardirakendus allikad.info. Kui teate mond allikat, mis pole tähistatud ega hästi tuntud, siis on võimalik sellest teada anda. Selleks et lisada allikate andmebaasi uus läte või uued vaatlused, peab esmalt tegema endale kasutajakonto ja sisse logima. Samalt lehelt saab lugeda allikate kohta ja head nõu, mismoodi allikaid pildistada, hinnata allikavee omadusi ja mõõta vooluhulka.