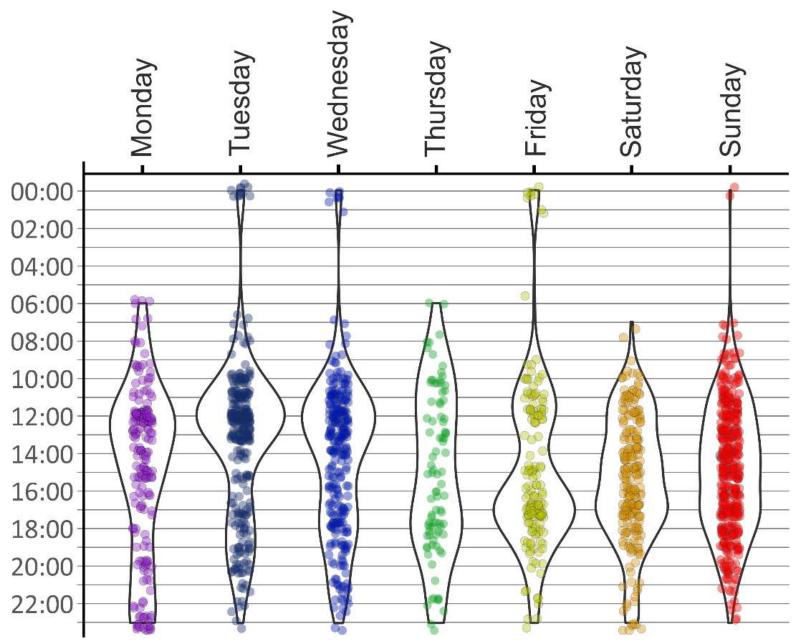

Igaühest võib saada allikauurija!

I'm along though handler

Raal kondiast sites inda a kaardestada veedroskeedes tatab kõrgo seadoores. Missional buildeau next travel in houle

Sords Lasks

🔠 1 Mar 2021-12 Sep 2022 💌

Facebook Page reach 🛈

135,030 <sup>+</sup> 6.8M%

Instagram reach 🛈

34,894 116.2K%

## https://allikad.info/

Users: 218 (~30 from LV) Springs: 2507 (899 new springs, 53 from LV) Observations: 1609 (80 from LV) Photos: 4530

 Facebook group Allikainfo: <u>https://www.facebook.com/groups/allikainfo</u> (649 members)
 Facebook page Kaardistame üheskoos allikad: <u>https://www.facebook.com/allikad.info</u> (676 followers)
 Instagram know.your.water: <u>https://www.instagram.com/know.your.water/</u> (182 followers)
 Youtube channel Allikainfo: <u>https://www.youtube.com/channel/UCT28j3elSSLrJPpm\_uANg-g</u>