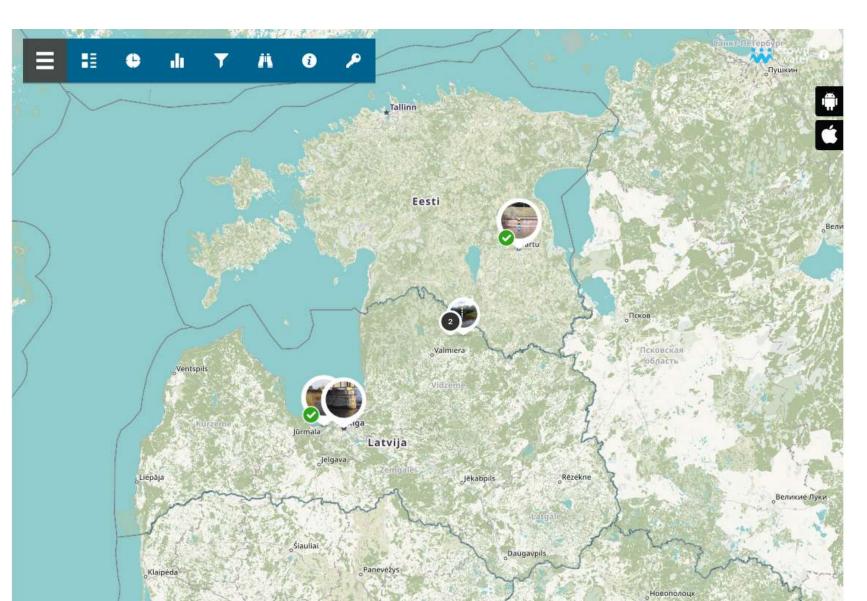

## https://allikad.info/

Users: 218 (~30 from LV) Springs: 2507 (899 new springs, 53 from LV) Observations: 1609 (80 from LV) Photos: 4530

 Facebook group Allikainfo: <u>https://www.facebook.com/groups/allikainfo</u> (649 members)
 Facebook page Kaardistame üheskoos allikad: <u>https://www.facebook.com/allikad.info</u> (676 followers)
 Instagram know.your.water: <u>https://www.instagram.com/know.your.water/</u> (182 followers)
 Youtube channel Allikainfo: <u>https://www.youtube.com/channel/UCT28j3elSSLrJPpm\_uANg-g</u>

### LV changes (new (n=53) and corrected (n=26)) (as of 12.09.2022)

Springs by counties and local municipitalities in EE (as of 12.08.2022)

### EE observations (n=1053) (as of 31.05.2022)

Observations (n=1053) (as of 31.05.2022)