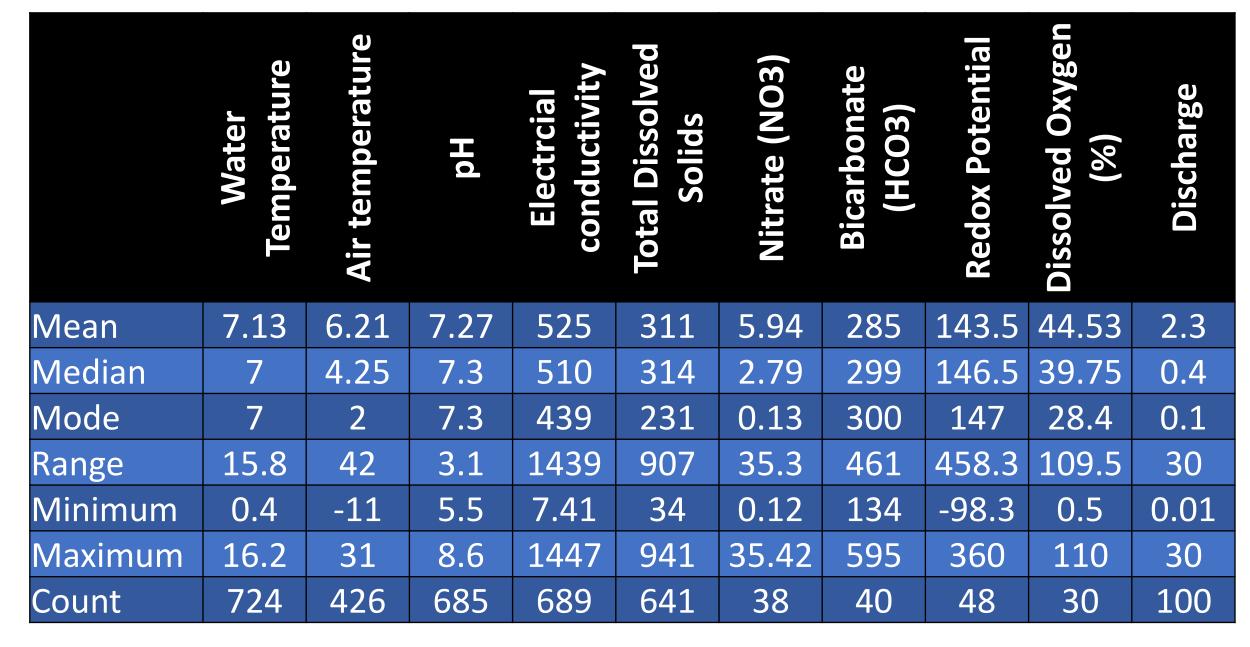

#### Estonia-Latvia Contents Why volunteer monitoring of springs? Why to study springs? What is a spring? How to submit spring monitoring data? How to find springs? How to recognise springs? How to describe a spring? How to take a picture of the spring? How to evaluate spring water properties? How to characterize the spring water quality? 9 How to measure spring water guality? Water temperature Importance How to measure? \_\_\_\_\_ 11 12 pН Importance 12 Electrical conductivity and specific conductance 13 Importance 13 How to measure? 13 Total dissolved solids 14 Importance 14 How to measure? 14 Dissolved oxygen 15 Importance 15 How to measure? 15 Redox potential 16 Importance \_\_\_\_\_ 16 How to measure? \_\_\_\_\_\_16 Alkalinity 17 Importance 17 How to measure? 17 Nitrates 18 Importance 18 How to measure spring discharge? 19 Volumetric method Stream area/velocity methods 21 Weirs 25 References