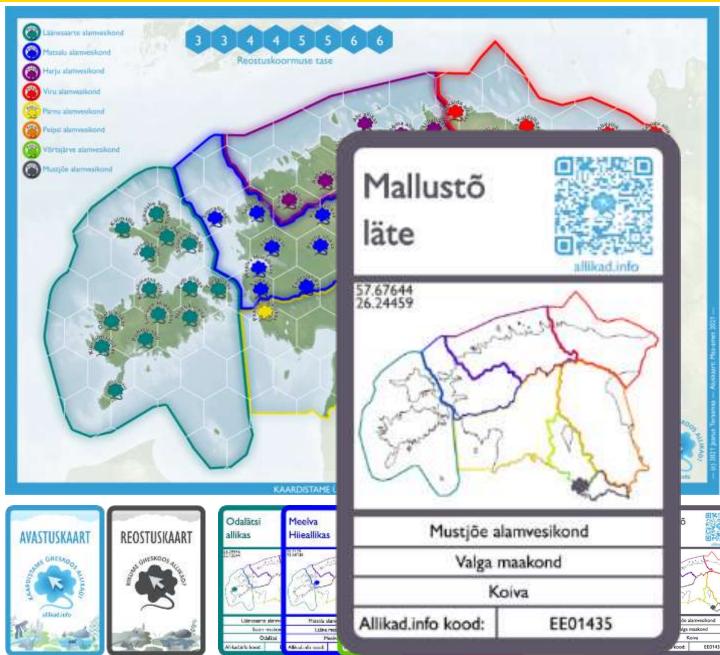

## Co-op board game "Let's map the springs together!"

- 1 gameboard with Map and springs
- 92 spring discovery cards
- 92 spring pollution cards
- 8 bonus cards
- 8 disaster cards
- 8 role cards
- 6 game pieces
- 200 markers for spring status (70 green, 60 yellow, 40 orange, 30 red)
- 8 blue markers for riverbasins (sub-basins)
- 1 blue marker for pollution level
- 8 water research stations

Spring and their locations with coordinatest and link to the allikad.info database.

| Uus veeseaduse                                                                                                                                                                                          | Önnetuskaart                                                                                                                                                                                                     |            | ÖST spetsialist                                                                                                                                                                                                                                                                |               |
|---------------------------------------------------------------------------------------------------------------------------------------------------------------------------------------------------------|------------------------------------------------------------------------------------------------------------------------------------------------------------------------------------------------------------------|------------|--------------------------------------------------------------------------------------------------------------------------------------------------------------------------------------------------------------------------------------------------------------------------------|---------------|
| Verieoluse täiendus tagab<br>alikatele parena kaite.<br>Saad kuim väga haivas sesandis<br>alikate parandasta keisene<br>seisandisa. Positiivne mõju<br>avaldab ka teistele<br>ambritseestele alikatele. | Ti läpää mostaisiammasi taut äile<br>elere sääk.<br>2) Tärkku Maranstan pula ataman<br>hanti Sele allika sesuoitmaneh<br>taarnali "Aga hab".<br>2) Taga lak allisansatan velepääk<br>mag settusei natipai paale. | ROLLIKAART | <ul> <li>Stad albia seisandi manta ühe<br/>regenuena väga healu,</li> <li>Rui alamvesikoma reostuse<br/>põhjai an tuvastatud, saad ühe<br/>regenuena kagu albiaalu väga<br/>hease nosundise via,</li> <li>Sinu alfikualal oleka ajal<br/>seisandid ei saa haheneda.</li> </ul> | ARDISA PAROLE |
| Seda kaarni saab kasutada igal ajat.                                                                                                                                                                    | Card contraining to recover planted                                                                                                                                                                              | R. Butter  | Exercitare Design affica?                                                                                                                                                                                                                                                      | *             |