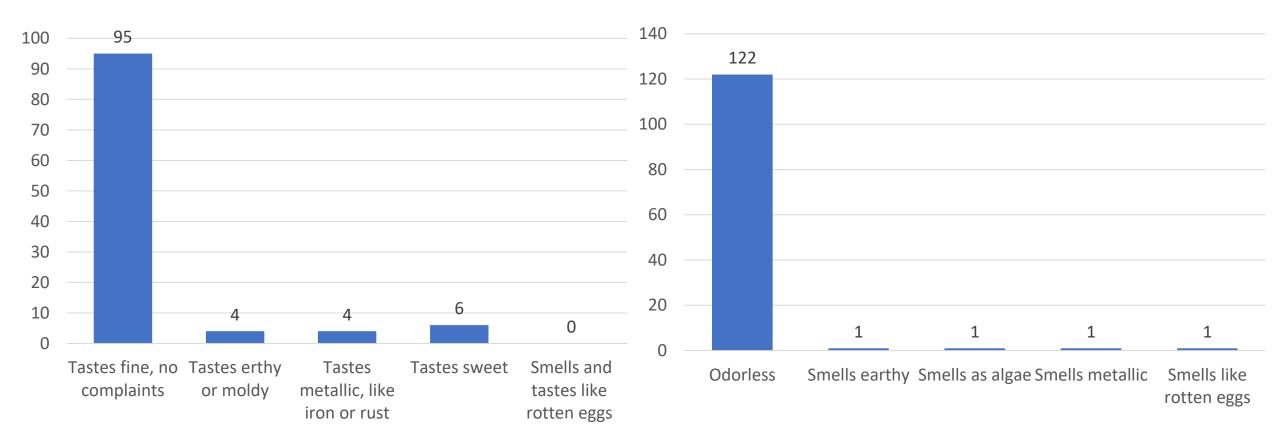

## Water odor and taste descriptions (EE)

- In 81 cases water is described as odorless and with good taste
- In 6 cases water is described as odorless and taste sweet
- In 3 cases water is described as odorless and taste earthy or moldy
- In 1 case water is described as odorless and taste metallic
- In 1 case water is described smell as algae and taste fine
- In all other case only taste or smell is described