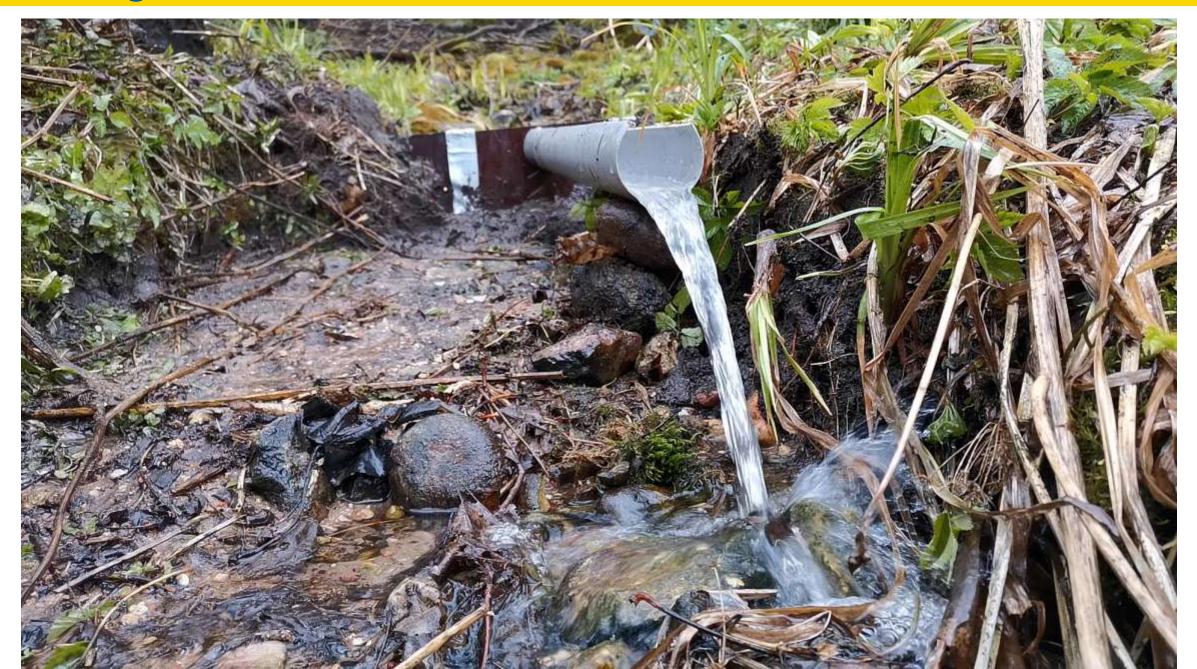

## Discharge measurements

Loodusesõpradele on hästi teada Järvamaal Norra külas asuv Oostriku Suurallikas, sellest saab alguse Oostriku jõgi. Vähem tuntud allikad saab nüüd uue veebirakenduse abil kaardile lisada