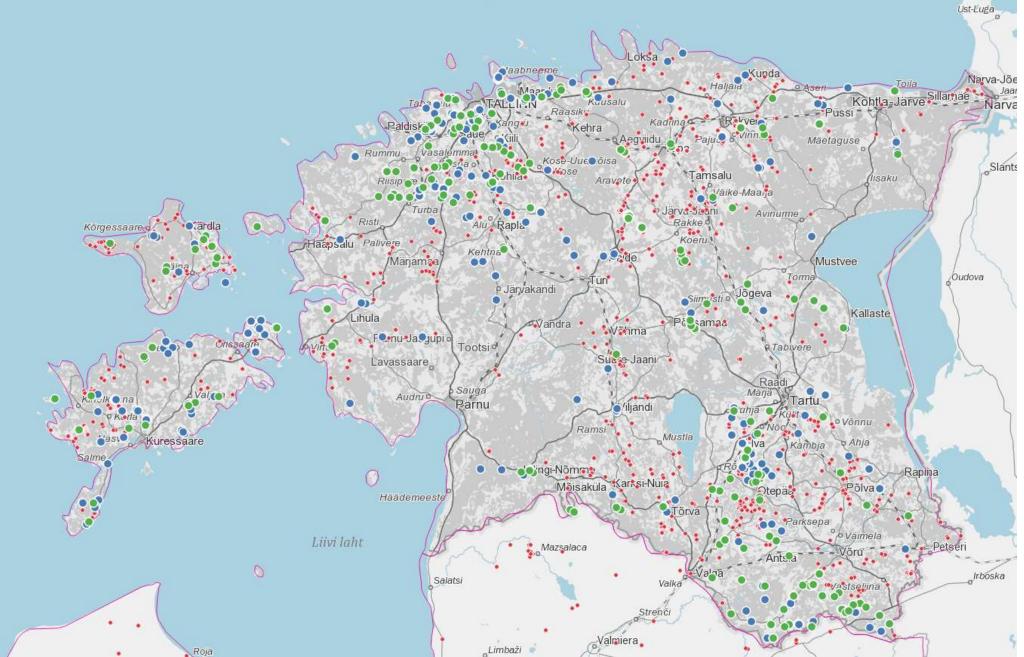

## Initial database – 1486 springs from Estonia, 123 springs from Latvia

## Source of the sering databases in Estonia

### LV changes (new (n=53) and corrected (n=26)) (as of 12.09.2022)

Springs by counties and local municipitalities in EE (as of 12.08.2022)