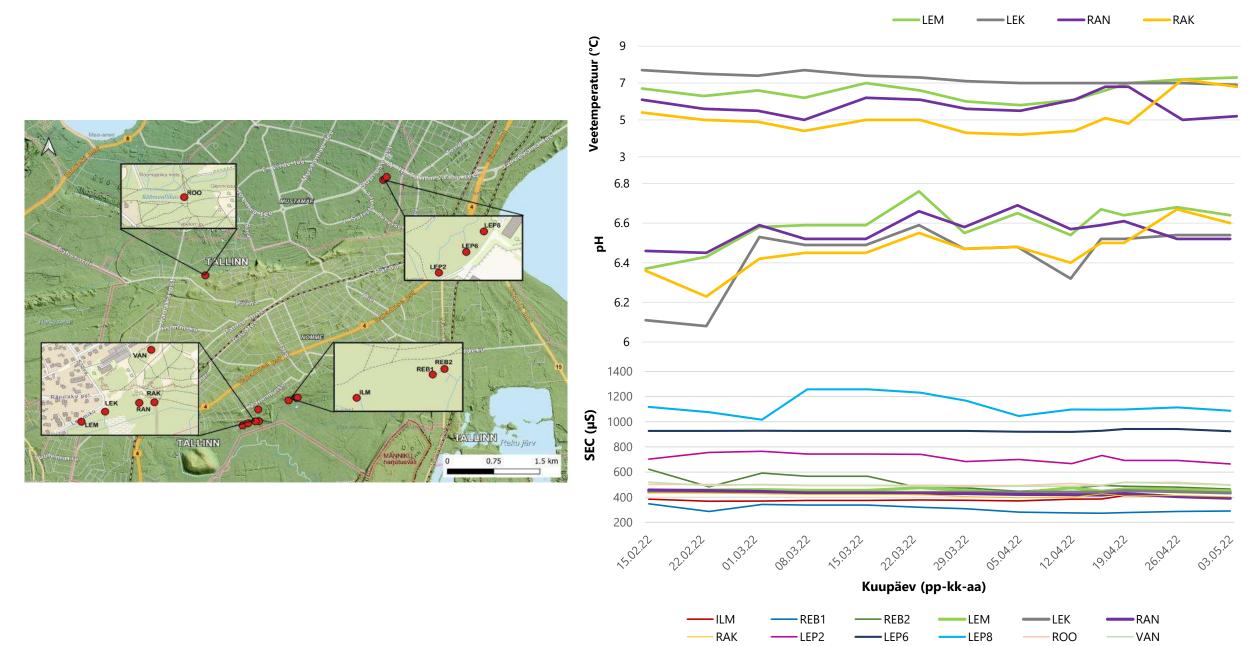

## Water sampling

## Discharge measurements

Loodusesõpradele on hästi teada Järvamaal Norra külas asuv Oostriku Suurallikas, sellest saab alguse Oostriku jõgi. Vähem tuntud allikad saab nüüd uue veebirakenduse abil kaardile lisada